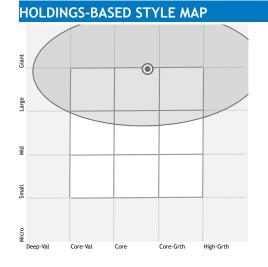

| 10.47   |
| 5 Years         | 4.76                              | 13.68   |
| 10 Years        | 5.72                              | 7.15    |
| 15 Years        | _                                 | 7.61    |
| Since Inception | 6.02                              | 8.16    |
|                 |                                   |         |

PERFORMANCE

150.0% 125.0% 100.0% 75.0% 50.0% 25.0% 0.0% -25.0% -50.0%

- GeaSphere Core 100
- GeaSphere Core 90-10 GeaSphere Core 80-20

Time Period: 10/2/2005 to 4/30/2017

- GeaSphere Core 70-30 GeaSphere Core 60-40
- GeaSphere Core 50-50 GeaSphere Core 40-60

GeaSphere Core ETF 20-80

2006

2007

2008

2009

96.8% — S&P 500 TR USD

2011

2012

2013

147.9%

2016

#### Actively Managed Multi-Capital Growth Portfolio

2010



# **RISK-REWARD** Time Period: Since Inception to 4/30/2017



### RISK METRICS Time Period: Since Inception to 4/30/2017

2014

2015

|                    | Core ETF 20-80 | S&P 500 |
|--------------------|----------------|---------|
| Excess Return      | -2.15          | 0.00    |
| Beta               | 0.22           | 1.00    |
| Alpha              | 3.31           | 0.00    |
| Standard Deviation | 5.20           | 14.41   |
| Sharpe Ratio       | 0.97           | 0.55    |
| R-Squared          | 37.00          | 100.00  |
| Up Capture Ratio   | 33.93          | 100.00  |
| Down Capture Ratio | 12.86          | 100.00  |
|                    |                |         |



# ERE° CORE ETF 20-80

GeaSphere Advisors LLC
P.O. Box 20376 Cranston RI 02920
Office 401-351-4900
Eduard@geas