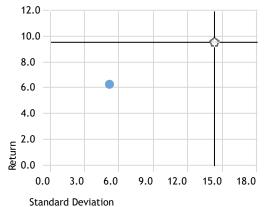

# **RISK-REWARD** Time Period: Since Inception to 4/30/2017

### RISK METRICS Time Period: Since Inception to 4/30/2017

2014

2015

|                    | Core ETF 20-80 | S&P 500 |
|--------------------|----------------|---------|
| Excess Return      | -2.15          | 0.00    |
| Beta               | 0.22           | 1.00    |
| Alpha              | 3.31           | 0.00    |
| Standard Deviation | 5.20           | 14.41   |
| Sharpe Ratio       | 0.97           | 0.55    |
| R-Squared          | 37.00          | 100.00  |
| Up Capture Ratio   | 33.93          | 100.00  |
| Down Capture Ratio | 12.86          | 100.00  |
|                    |                |         |