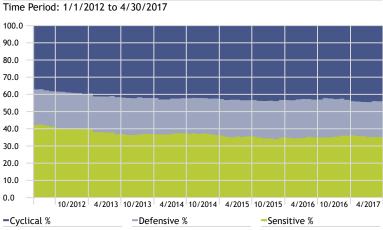

017

2014

2015

|                    | Core ETF 20-80 | S&P 500 |
|--------------------|----------------|---------|
| Excess Return      | -2.15          | 0.00    |
| Beta               | 0.22           | 1.00    |
| Alpha              | 3.31           | 0.00    |
| Standard Deviation | 5.20           | 14.41   |
| Sharpe Ratio       | 0.97           | 0.55    |
| R-Squared          | 37.00          | 100.00  |
| Up Capture Ratio   | 33.93          | 100.00  |
| Down Capture Ratio | 12.86          | 100.00  |
|                    |                |         |



# ERE° CORE ETF 20-80

GeaSphere Advisors LLC
P.O. Box 20376 Cranston RI 02920
Office 401-351-4900
Eduard@geasphere.com
www.geasphere.com

#### **Asset Allocation**



### **GICS Equity Sectors**



#### **Equity Super Sectors**



#### P/E Ratio

Time Period: 2/1/2017 to 4/30/2017



#### Top 10 Holdings

Portfolio Date: 4/30/2017

| Total of the State |                          |                                |  |  |
|-----------------------------------------------------------------------------------------------------------------------------------------------------------------------------------------------------------------------------------------------------------------------------------------------------------------------------------------------------------------------------------------------------------------------------------------------------------------------------------------------------------------------------------------------------------------------------------------------------------------------------