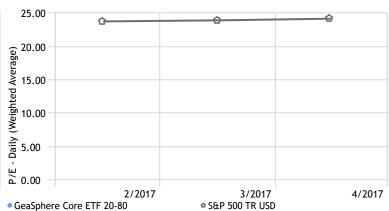

| S&P 500 |
|--------------------|----------------|---------|
| Excess Return      | -2.15          | 0.00    |
| Beta               | 0.22           | 1.00    |
| Alpha              | 3.31           | 0.00    |
| Standard Deviation | 5.20           | 14.41   |
| Sharpe Ratio       | 0.97           | 0.55    |
| R-Squared          | 37.00          | 100.00  |
| Up Capture Ratio   | 33.93          | 100.00  |
| Down Capture Ratio | 12.86          | 100.00  |
|                    |                |         |



# ERE° CORE ETF 20-80

GeaSphere Advisors LLC
P.O. Box 20376 Cranston RI 02920
Office 401-351-4900
Eduard@geasphere.com
www.geasphere.com

#### **Asset Allocation**



### **GICS Equity Sectors**



#### **Equity Super Sectors**



#### P/E Ratio

Time Period: 2/1/2017 to 4/30/2017



#### Top 10 Holdings

Portfolio Date: 4/30/2017

| Total of the State |                          |                                |  |  |
|-----------------------------------------------------------------------------------------------------------------------------------------------------------------------------------------------------------------------------------------------------------------------------------------------------------------------------------------------------------------------------------------------------------------------------------------------------------------------------------------------------------------------------------------------------------------------------------------------------------------------------------------------------------------------------------