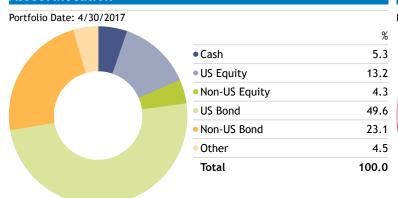

/2017



### RISK METRICS Time Period: Since Inception to 4/30/2017

2014

2015

|                    | Core ETF 20-80 | S&P 500 |
|--------------------|----------------|---------|
| Excess Return      | -2.15          | 0.00    |
| Beta               | 0.22           | 1.00    |
| Alpha              | 3.31           | 0.00    |
| Standard Deviation | 5.20           | 14.41   |
| Sharpe Ratio       | 0.97           | 0.55    |
| R-Squared          | 37.00          | 100.00  |
| Up Capture Ratio   | 33.93          | 100.00  |
| Down Capture Ratio | 12.86          | 100.00  |
|                    |                |         |



# ERE° CORE ETF 20-80

GeaSphere Advisors LLC
P.O. Box 20376 Cranston RI 02920
Office 401-351-4900
Eduard@geasphere.com
www.geasphere.com

#### **Asset Allocation**



### **GICS Equity Sectors**



#### **Equity Super Sectors**



#### P/E Ratio

Time Period: 2/1/2017 to 4/30/2017



#### Top 10 Holdings

Portfolio Date: 4/30/2017

| Total of the State |                          |                                |  |  |
|-------------------------------------------------------------------------------------------------------------------------------------------------------------------------------------------------------------------------------------------------------------------------------------------------------------------------------------------------------------------------------------------------------------------------------------------------------------------------------------------------------------------------------------------------------------