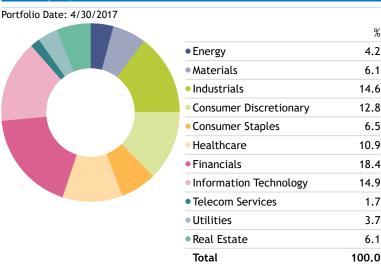

Period: Since Inception to 4/30/2017

2014

2015

|                    | Core ETF 20-80 | S&P 500 |
|--------------------|----------------|---------|
| Excess Return      | -2.15          | 0.00    |
| Beta               | 0.22           | 1.00    |
| Alpha              | 3.31           | 0.00    |
| Standard Deviation | 5.20           | 14.41   |
| Sharpe Ratio       | 0.97           | 0.55    |
| R-Squared          | 37.00          | 100.00  |
| Up Capture Ratio   | 33.93          | 100.00  |
| Down Capture Ratio | 12.86          | 100.00  |
|                    |                |         |



# ERE° CORE ETF 20-80

GeaSphere Advisors LLC
P.O. Box 20376 Cranston RI 02920
Office 401-351-4900
Eduard@geasphere.com
www.geasphere.com

#### **Asset Allocation**



### **GICS Equity Sectors**



#### **Equity Super Sectors**



#### P/E Ratio

Time Period: 2/1/2017 to 4/30/2017



#### Top 10 Holdings

Portfolio Date: 4/30/2017

| Total of the State |                          |                                |  |  |
|--------------------------------------------------------------------------------------------------------------------------------------------------------------------------------------------------------------------------------------------------------------------------------------------------------------------------------------------------------------------------------------------------------------------------------------------------------------------------------------------------------------------------------------------------------------------------------------------